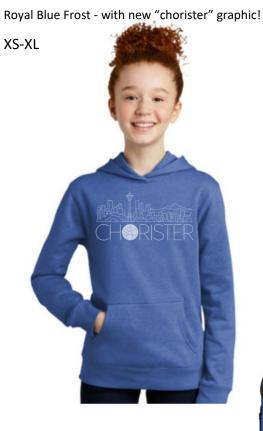

# December 2023 Logo Merchandise Mock-ups

### Girls French Terry Zip Hoodie - \$25

Eggplant Purple Heather - new "chorister" graphic



### Youth Fleece Crewneck Sweatshirt - \$23

Light Carolina Blue with new "Chorister" graphic



## Youth Hoodie - \$25





Lunch Box - \$15 Dimensions: 10.5"h x 7.5"w x 6"d

# **Pre-Order here:**



### Tri-Blend Fleece Crop Crew - \$30

Charcoal Heather with SGC circle lower left above hip in a soft evening blue.

XS-2XL



### Women's Flannel Plaid Pant, Navy - \$23

SGC circle logo on left hip area XS-4XL



## Adult/Unisex Hoodie - \$28

Neptune Blue (Teal) with SGC logo on front



### Cozy Sherpa Fleece Blanket - \$35

Embroidered SGC circle logo 50"x60"