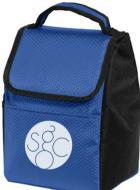

# December 2023 Logo Merchandise Mock-ups

### Girls French Terry Zip Hoodie - \$25

Eggplant Purple Heather - new "chorister" graphic



### Youth Fleece Crewneck Sweatshirt - \$23

Light Carolina Blue with new "Chorister" graphic



## Youth Hoodie - \$25





Lunch Box - \$15 Dimensions: 10.5"h x 7.5"w x 6"d

# **Pre-Order here:**



### Tri-Blend Fleece Crop Crew - \$30

Charcoal Heather with SGC circle lower left above hip in a soft evening blue.

XS-2XL



### Women's Flannel Plaid Pant, Navy - \$23

SGC circle logo on left hip area XS-4XL



## Adult/Unisex Hoodie - \$28

Neptune Blue (Teal) with SGC logo on front



### Cozy Sherpa Fleece Blanket - \$35

Embroidered SGC circle logo 50"x60"