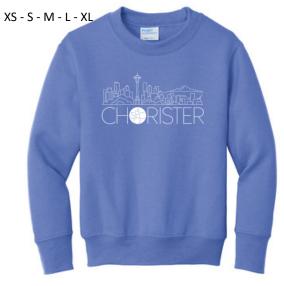

### Youth Fleece Crewneck Sweatshirt - \$23

Light Carolina Blue with new "Chorister" graphic